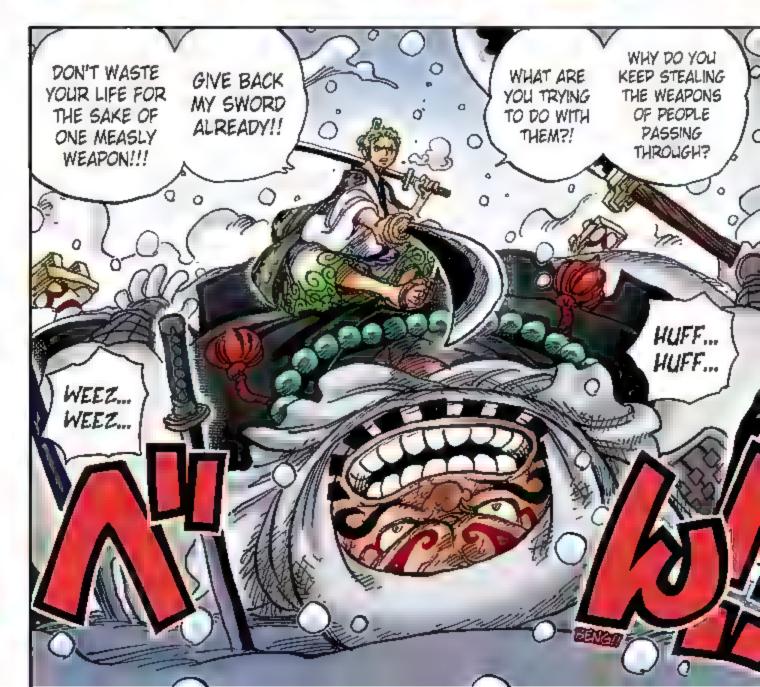

r"



"Unfortunate Mask"



"Go Go San ji!"



"Black Rolling Destroyer"



"Jealou-C Women's Bath-man"

Which one would you go by?

Q: When Reiju sucks the poison out of Luffy, she says "Thanks for the treat O" and licks her lips at the same time. I thought that was cute, so I've been trying to mimic it, but the best I can do sounds more like "Hanks ho

peep" or "Fank bo beep." How do you say that?

--Karinto

A: Well, the truth is, you're supposed to interpret that as "Thanks for the treat " and then she licks her lips. But if your hard work has already gotten you to the point of "Fank Bo Beep," then you're almost there! You can nearly do it already! "Thanks for the treat ""





## Chapter 952: HIYORI AND KAWAMATSU



GANG BEGE'S OH MY FAMILY VOL. 3: "WHAT MY WIFE WANTS, I WANT"



































































































































Q: In Wano, everyone wears kimonos. Does that mean they wear *fundoshi* loincloths underneath?

--Briefs

A: Of course!! All the men wear fundoshi! The women wear a kind of underskirt called a yumoji. That's the style in Wano.





Q: Do you still look at every single postcard and piece of fan mail you get, Oda Sensei?

--Suemitsu

A: I read them all! Of course I do! In fact, I've never discarded a single piece, in 22 years (laughs). It's way too much to keep at home, so I rent out a place to keep the letters I've already read and have them sent there. It's at "Bust through the floor" levels of weight! Thank you, everyone!! You've sent all your honest feelings, so of